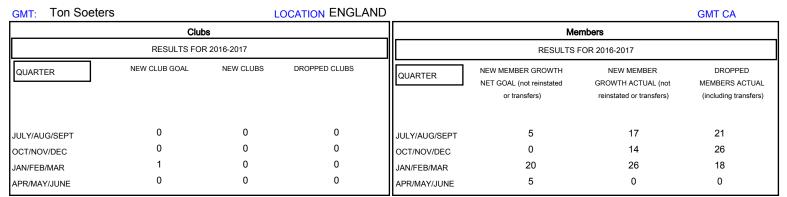

## MONTHLY MEMBERSHIP PROGRESS REPORT

## District 105 M

Results as of: 3/31/2017







| DROPPED CLUBS: 0  DROPPED MEMBERS |         | 28 CLUBS OF 53 ADDED 1 OR MORE NEW MEMBERS | GENDER DISTRI<br>MALE<br>FEMALE | 730 (75.10%)<br>242 (24.90%) |     |
|-----------------------------------|---------|--------------------------------------------|---------------------------------|------------------------------|-----|
| DECEASED                          | 9       | CLICK HERE FOR CUMULATIVE                  | TOTAL FAMILY UNIT MEMBERS       |                              | 117 |
| CLUB CANCELLED OTHER              | 0<br>56 | MEMBERSHIP DATA                            | FAMILY MEMBERS PAYING HALF DUES |                              | 59  |
| TOTAL                             | 65      |                                            | 3020                            |