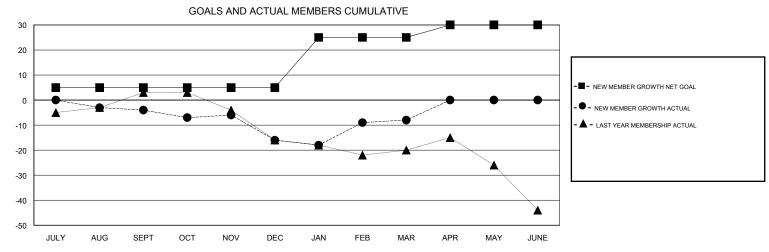

## MONTHLY MEMBERSHIP PROGRESS REPORT

## District 105 M

Results as of: 3/31/2017







| DROPPED CLUBS: 0  DROPPED MEMBERS |         | 28 CLUBS OF 53 ADDED 1 OR MORE NEW MEMBERS | GENDER DISTRI<br>MALE<br>FEMALE | 730 (75.10%)<br>242 (24.90%) |     |
|-----------------------------------|---------|--------------------------------------------|---------------------------------|------------------------------|-----|
| DECEASED                          | 9       | CLICK HERE FOR CUMULATIVE                  | TOTAL FAMILY UNIT MEMBERS       |                              | 117 |
| CLUB CANCELLED OTHER              | 0<br>56 | MEMBERSHIP DATA                            | FAMILY MEMBERS PAYING HALF DUES |                              | 59  |
| TOTAL                             | 65      |                                            | 3020                            |