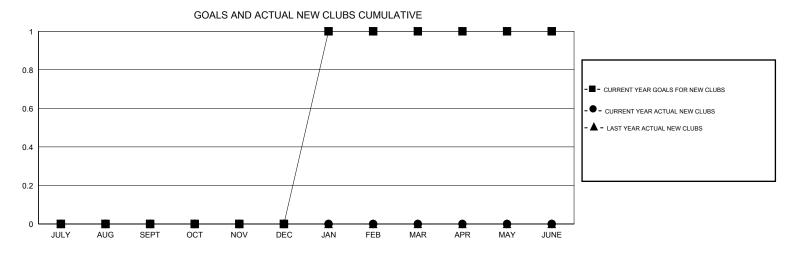

## MONTHLY MEMBERSHIP PROGRESS REPORT

## District 105 M

Results as of: 3/31/2017







| DROPPED CLUBS: 0  DROPPED MEMBERS |         | 28 CLUBS OF 53 ADDED 1 OR MORE NEW MEMBERS | GENDER DISTRI<br>MALE<br>FEMALE | 730 (75.10%)<br>242 (24.90%) |     |
|-----------------------------------|---------|--------------------------------------------|---------------------------------|------------------------------|-----|
| DECEASED                          | 9       | CLICK HERE FOR CUMULATIVE                  | TOTAL FAMILY UNIT MEMBERS       |                              | 117 |
| CLUB CANCELLED OTHER              | 0<br>56 | MEMBERSHIP DATA                            | FAMILY MEMBERS PAYING HALF DUES |                              | 59  |
| TOTAL                             | 65      |                                            | 3020                            |